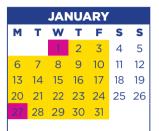

NQ for academic/trade training.

## Work/Work placement

is defined by the following: School-based apprentices will be at work with their employer. Students that are not employed in a school-based apprenticeship will be placed into industry under either a Work Experience Program or a Vocational Placement Scheme

## \*PTECH STUDENTS

will be in instructional training at Tec-NQ.

### Work/Non-contact

is defined by the following: School-based apprentices will be at work with their employer. This is to be negotiated between student and employer. Students that are not employed in a schoolbased apprenticeship will be on leave.

- TRAINING
- WORK/ WORKPLACEMENT
- WORK/NON CONTACT
- **PUBLIC HOLIDAY**
- STUDENT FREE DAY



## **2025 YEAR 10 SCHEDULE**

YEAR 10 SCHOOL HOURS MON-FRI 8:30AM-2:30PM





| MARCH |    |    |    |    |    |    |  |  |  |
|-------|----|----|----|----|----|----|--|--|--|
| М     | Т  | W  | Т  | F  | S  | S  |  |  |  |
|       |    |    |    |    | 1  | 2  |  |  |  |
| 3     | 4  | 5  | 6  | 7  | 8  | 9  |  |  |  |
| 10    | 11 | 12 | 13 | 14 | 15 | 16 |  |  |  |
| 17    | 18 |    |    | 21 |    |    |  |  |  |
| 24    | 25 | 26 | 27 | 28 | 29 | 30 |  |  |  |
| 31    |    |    |    |    |    |    |  |  |  |

| APRIL |    |    |    |    |    |    |  |  |
|-------|----|----|----|----|----|----|--|--|
| М     | Т  | W  | Т  | F  | S  | S  |  |  |
|       | 1  | 2  | 3  | 4  | 5  | 6  |  |  |
| 7     | 8  | 9  | 10 | 11 | 12 | 13 |  |  |
| 14    | 15 | 16 | 17 |    | 19 | 20 |  |  |
|       | 22 | 23 | 24 |    | 26 | 27 |  |  |
| 28    | 29 | 30 |    |    |