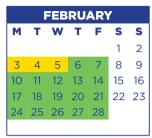

## **2025 YEAR 12 SCHEDULE**

YEAR 12 SCHOOL HOURS MON-FRI 8:10AM-2:40PM

| FEBRUARY |    |    |    |    |    |    |  |  |  |
|----------|----|----|----|----|----|----|--|--|--|
| М        | Т  | W  | Т  | F  | S  | S  |  |  |  |
|          |    |    |    |    | 1  | 2  |  |  |  |
| 3        | 4  | 5  | 6  | 7  | 8  | 9  |  |  |  |
| 10       | 11 | 12 | 13 | 14 | 15 | 16 |  |  |  |
| 17       | 18 | 19 | 20 | 21 | 22 | 23 |  |  |  |
| 24       | 25 | 26 | 27 | 28 |    |    |  |  |  |
|          |    |    |    |    |    |    |  |  |  |