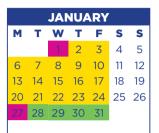

## **2025 YEAR 12 SCHEDULE**

YEAR 12 SCHOOL HOURS MON-FRI 8:10AM-2:40PM

| FEBRUARY |    |    |    |    |    |    |  |  |  |
|----------|----|----|----|----|----|----|--|--|--|
| М        | Т  | W  | Т  | F  | S  | S  |  |  |  |
|          |    |    |    |    | 1  | 2  |  |  |  |
| 3        | 4  | 5  | 6  | 7  | 8  | 9  |  |  |  |
| 10       | 11 | 12 | 13 | 14 | 15 | 16 |  |  |  |
| 17       | 18 | 19 | 20 | 21 | 22 | 23 |  |  |  |
| 24       | 25 | 26 | 27 | 28 |    |    |  |  |  |
|          |    |    |    |    |    |    |  |  |  |

Instructional Training defines the weeks students are required at Tec-NQ for academic/ trade training.

WORK/ WORKPLACEMENT

**PUBLIC HOLIDAY** STUDENT FREE DAY