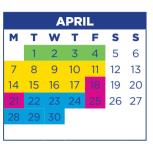

| APRIL |    |    |    |    |    |    |  |  |
|-------|----|----|----|----|----|----|--|--|
| М     | Т  | W  | Т  | F  | S  | S  |  |  |
|       | 1  | 2  | 3  | 4  | 5  | 6  |  |  |
| 7     | 8  | 9  | 10 | 11 | 12 | 13 |  |  |
| 14    | 15 | 16 | 17 |    | 19 | 20 |  |  |
|       | 22 | 23 | 24 |    | 26 | 27 |  |  |
| 28    | 29 | 30 |    |    |    |    |  |  |
|       |    |    |    |    |    |    |  |  |

Instructional Training defines the weeks students are required at Tec-NQ for academic/ trade training.

### Work/Work placement is defined by the following: School-based apprentices will be at work with their employer. Students that are not employed

in a school-based apprenticeship will be placed into industry under either a Work Experience Program or a Vocational Placement Scheme.

#### Work/Non-contact

is defined by the following: School-based apprentices will be at work with their employer. This is to be negotiated between student and employer. Students that are not employed in a schoolbased apprenticeship will be on leave.