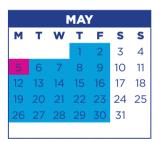

Instructional Training defines the weeks students are required at Tec-NQ for academic/ trade training.

### Work/Work placement is defined by the following: School-based apprentices will be at work with their employer. Students that are not employed

in a school-based apprenticeship will be placed into industry under either a Work Experience Program or a Vocational Placement Scheme.

#### Work/Non-contact

is defined by the following: School-based apprentices will be at work with their employer. This is to be negotiated between student and employer. Students that are not employed in a schoolbased apprenticeship will be on leave.