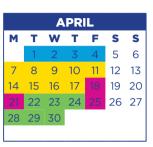

| APRIL |    |    |    |    |    |    |  |  |
|-------|----|----|----|----|----|----|--|--|
| М     | Т  | W  | Т  | F  | S  | S  |  |  |
|       | 1  | 2  | 3  | 4  | 5  | 6  |  |  |
| 7     | 8  | 9  | 10 | 11 | 12 | 13 |  |  |
| 14    | 15 | 16 | 17 |    | 19 | 20 |  |  |
|       | 22 | 23 | 24 |    | 26 | 27 |  |  |
| 28    | 29 | 30 |    |    |    |    |  |  |
|       |    |    |    |    |    |    |  |  |