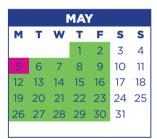

the following: School-based apprentices will be at work with their

employer. This is to be negotiated between student and employer. Students that are not employed in a schoolbased apprenticeship will be on leave.



WORK/ WORKPLACEMENT



**PUBLIC HOLIDAY** STUDENT FREE DAY



# **2025 YEAR 11 SCHEDULE**

YEAR 11 SCHOOL HOURS MON-FRI 8:10AM-2:40PM





| MARCH |    |    |    |    |    |    |  |  |  |
|-------|----|----|----|----|----|----|--|--|--|
| М     | Т  | W  | Т  | F  | S  | S  |  |  |  |
|       |    |    |    |    | 1  | 2  |  |  |  |
| 3     | 4  | 5  | 6  | 7  | 8  | 9  |  |  |  |
| 10    | 11 | 12 | 13 | 14 | 15 | 16 |  |  |  |
| 17    | 18 | 19 | 20 | 21 | 22 | 23 |  |  |  |
| 24    | 25 | 26 | 27 | 28 | 29 | 30 |  |  |  |
| 31    |    |    |    |    |    |    |  |  |  |





| JUNE |     |     |     |     |    |    |  |  |  |
|------|-----|-----|-----|-----|----|----|--|--|--|
| М    | Т   | W   | Т   | F   | S  | S  |  |  |  |
|      |     |     |     |     |    | 1  |  |  |  |
| *2   | *3  | *4  | *5  | *6  | 7  | 8  |  |  |  |
| *9   | *10 | *11 | *12 | *13 | 14 | 15 |  |  |  |
| 16   | 17  | 18  | 19  | 20  | 21 | 22 |  |  |  |
| 23   | 24  | 25  | 26  | 27  | 28 | 29 |  |  |  |
| 30   |     |     |     |     |    |    |  |  |  |

| JULY |    |    |    |    |    |    |  |  |
|------|----|----|----|----|----|----|--|--|
| М    | Т  | W  | Т  | F  | S  | S  |  |  |
|      | 1  | 2  | 3  | 4  | 5  | 6  |  |  |
|      | 8  | 9  | 10 | 11 | 12 | 13 |  |  |
| 14   | 15 | 16 | 17 | 18 | 19 | 20 |  |  |
| 21   | 22 | 23 | 24 | 25 | 26 | 27 |  |  |
| 28   | 29 |