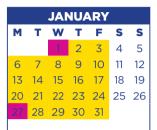

## **2025 YEAR 12 SCHEDULE**

YEAR 12 SCHOOL HOURS MON-FRI 8:10AM-2:40PM

| FEBRUARY |    |    |    |    |    |    |  |  |  |
|----------|----|----|----|----|----|----|--|--|--|
| М        | Т  | W  | Т  | F  | S  | S  |  |  |  |
|          |    |    |    |    | 1  | 2  |  |  |  |
| 3        | 4  | 5  | 6  | 7  | 8  | 9  |  |  |  |
| 10       | 11 | 12 | 13 | 14 | 15 | 16 |  |  |  |
| 17       | 18 | 19 | 20 | 21 | 22 | 23 |  |  |  |
| 24       | 25 | 26 | 27 | 28 |    |    |  |  |  |
|          |    |    |    |    |    |    |  |  |  |

Instructional Training defines the weeks students are required at Tec-NQ for academic/ trade training.

WORK/ WORKPLACEMENT

**PUBLIC HOLIDAY** STUDENT FREE DAY